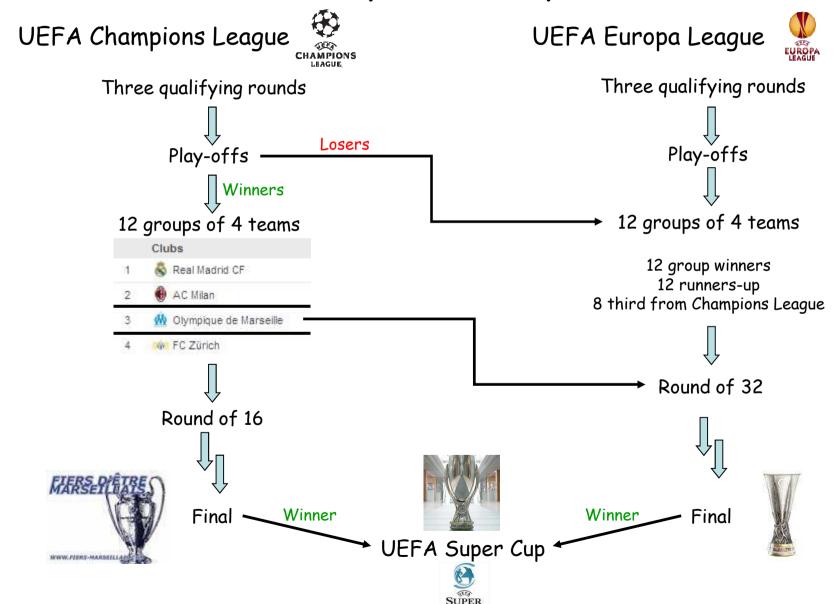

- For clubs : Champions League, Europa League, Super Cup

Champions League

Champions League (Play-offs)

Europa League

Win: 3 pts

Draw: 1 pt

Defeat: 0 pt

C'est magique!

Ligue 2

### European Clubs Cups