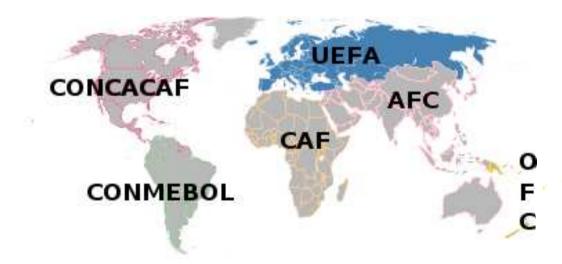

#### Confederations

### UEFA: Union of European Football Associations

Creation 15th June 1954

President: Michel Platini

53 national associations

**Roles**: Organization of UEFA competitions:

- For national teams: Euro (Men's, Women's, Young's)